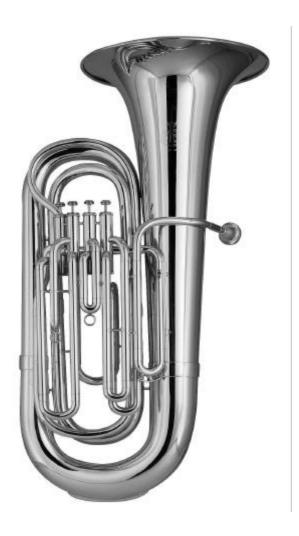

## BBb Tuba ABB 321

### AMATI BBb Tuba ABB 321

4 valves (top action, offset 4th valve), 4/4 size, bore 16.2mm, bell 400mm, height 945mm, tuning slide waterkey, lacquer, plastic case # 6698.

Last Update January2004

www.amati-denak.cz